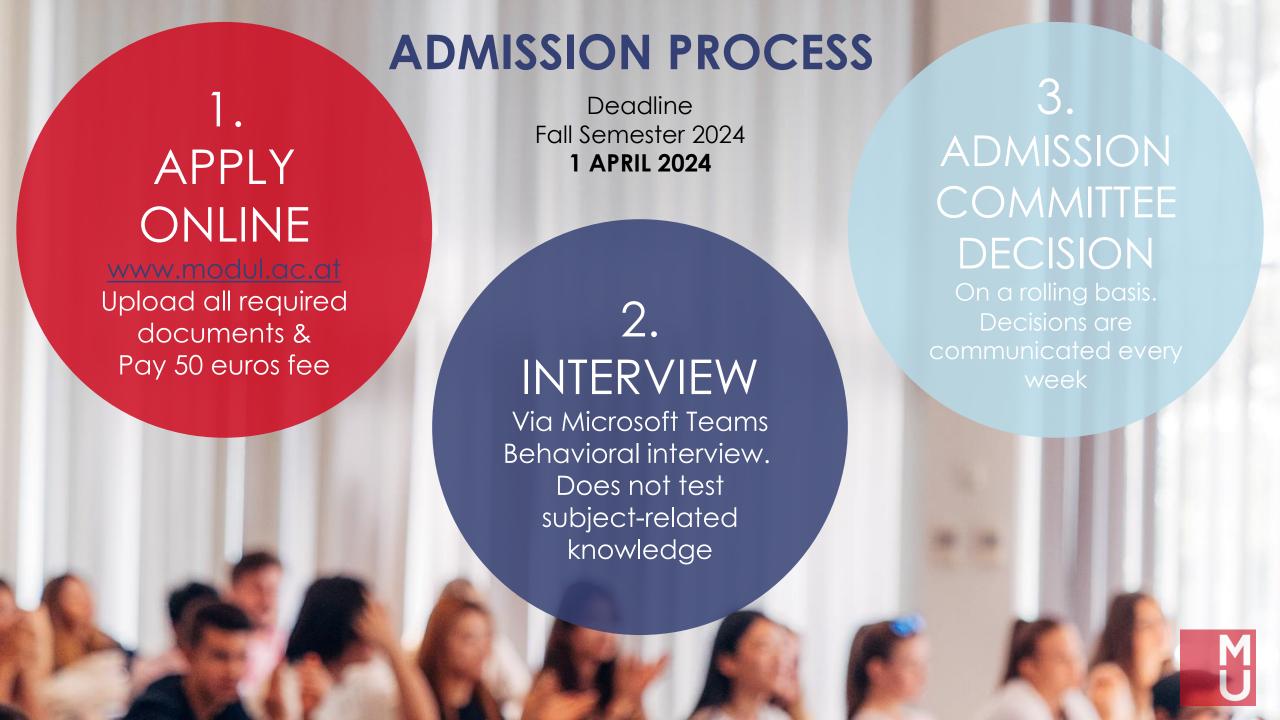

### Admission Requirements

## Applications

- Highschool certificate
- Highschool Transcripts
- Proof of English proficiency level B2

IELTS, TOEFL, PEARSONS, CAMBRIDGE

- Curriculum vitae
- Motivation letter
- 1 letter of recommendation
- Copy of passport & passport-sized photo

### **Admission Requirements**

- Bachelor certificate
- Bachelor Transcripts
- Proof of English proficiency level C1

IELTS, TOEFL, PEARSONS, CAMBRIDGE

- Curriculum vitae
- Motivation letter
- 2 letters of recommendation
- Copy of passport & passport-sized photo